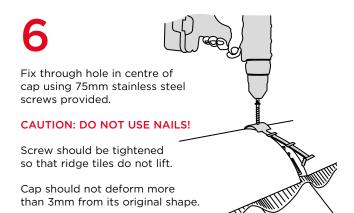

## **Fixing instructions**

Read and understand instructions fully prior to beginning work, taking particular note of cautions. If you have any questions please contact the Ariel Plastics technical department.

## Fixing instructions (cont'd)

Push next ridge tile firmly into place, trapping it between the cap and union (see note 'b' below)

Click side arms into place
NOTE:
If at this point it is discovered that the brackets were not set high enough at stage 1, another batten can be screw fixed on top of the original to achieve correct engagement.
Ensure additional batten does not block vent holes in ridge roll.