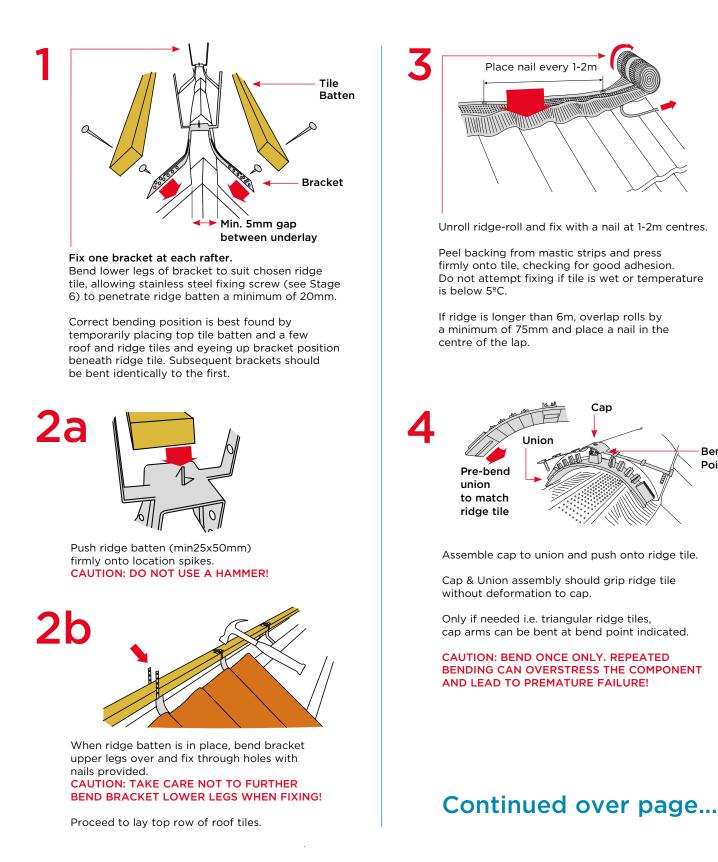

## **Fixing instructions**

Read and understand instructions fully prior to beginning work, taking particular note of cautions. If you have any questions please contact the Ariel Plastics technical department.

## Fixing instructions (cont'd)

Push next ridge tile firmly into place, trapping it between the cap and union (see note 'b' below)

Click side arms into place
NOTE:
If at this point it is discovered that the brackets were not set high enough at stage 1, another batten can be screw fixed on top of the original to achieve correct engagement.
Ensure additional batten does not block vent holes in ridge roll.

## NOTE:

a) Ridge roll should overlap at edge of gable end by approx. 50mm when using a dry verge or block end ridge tile. When using a bedded verge, stop ridge roll 50mm short from edge of gable end.

b) Ridge tiles at end of ridge must be full tiles, do not cut down.