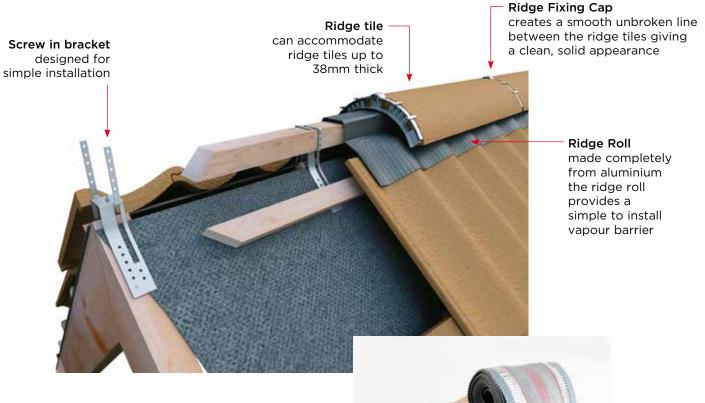

## Dry fix ridge system

- Unique jointing system for ultimate versatility
- Can be used with both half round and triangular ridges
- Dry fix is the fastest way to install ridge tiles
- No wet trades needed
- Smooth line providing a discreet appearance

Designed for the installer

**Corodrain Universal Ridge** is designed to provide a totally dry fixed and weathertight ridge that is fast and simple to install. Every ridge unit is mechanically fixed eliminating the need for mortar completely.

The Corovent dry fix system is supplied as a complete system with all the components to fix 6m of ridge.

Bend Point