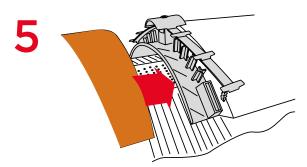

## Fixing instructions (cont'd)

Push next ridge tile firmly into place, trapping it between the cap and union (see note 'b' below)

Click side arms into place
NOTE:
If at this point it is discovered that the brackets were not set high enough at stage 1, another batten can be screw fixed on top of the original to achieve correct engagement.
Ensure additional batten does not block vent holes in ridge roll.

## NOTE:

a) Ridge roll should overlap at edge of gable end by approx. 50mm when using a dry verge or block end ridge tile. When using a bedded verge, stop ridge roll 50mm short from edge of gable end.

b) Ridge tiles at end of ridge must be full tiles, do not cut down.